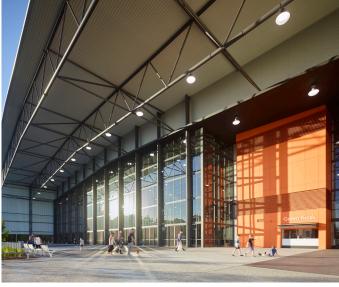

# Coomera Indoor Sports Centre Coomera, QLD

The \$40 million **Coomera Indoor Sports Centre** is an important piece of community infrastructure for one of the Gold Coast's fastest growing regions. This new multipurpose facility accommodates a range of community facilities and indoor sports such as netball, soccer, gymnastics and basketball.