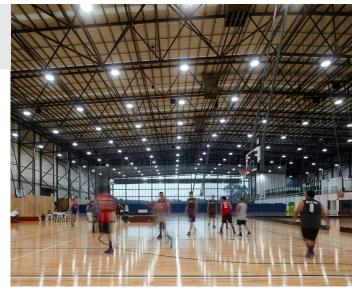

# Coomera Indoor Sports Centre Coomera, QLD

The \$40 million **Coomera Indoor Sports Centre** is an important piece of community infrastructure for one of the Gold Coast's fastest growing regions. This new multipurpose facility accommodates a range of community facilities and indoor sports such as netball, soccer, gymnastics and basketball.

### MAXI CAPRI

Multi-purpose courts