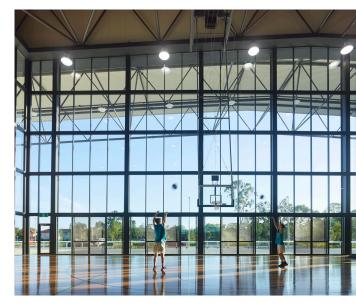

# Coomera Indoor Sports Centre Coomera, QLD

The \$40 million **Coomera Indoor Sports Centre** is an important piece of community infrastructure for one of the Gold Coast's fastest growing regions. This new multipurpose facility accommodates a range of community facilities and indoor sports such as netball, soccer, gymnastics and basketball.

### MAXI CAPRI

Multi-purpose courts